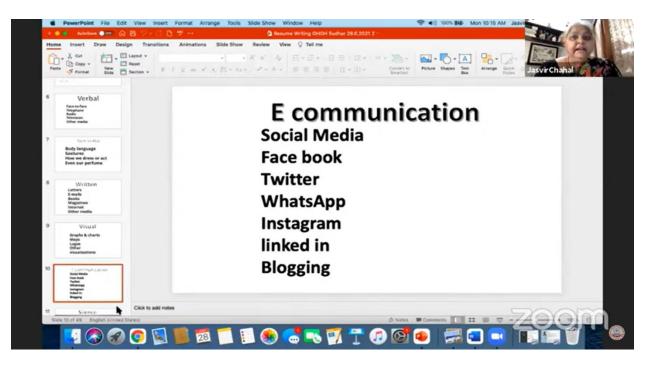

### Dr Jasvir Kaur Chahal

Former Professor, Govt College of Education Chandigarh

Dr Jasvir Kaur Chahal Former Professor, Govt. College of Education Chandigarh was resource person on day 1 of the Finishing School Programme. She shared her expert views on 'Resume Writing' with the students. Dr. Chahal explained with examples how little things like font size, paper used, ink, background colour and texture of paper are important for writing an impressive resume. Dr. Jasvir used a number of slides to explain in which manner objectives should be written and how to write one's achievements in the resume. Dr Chahal also threw light on the different types of resume and the areas in which they are used. At the end of the session students asked their queries which were satisfactorily answered by the resource person.