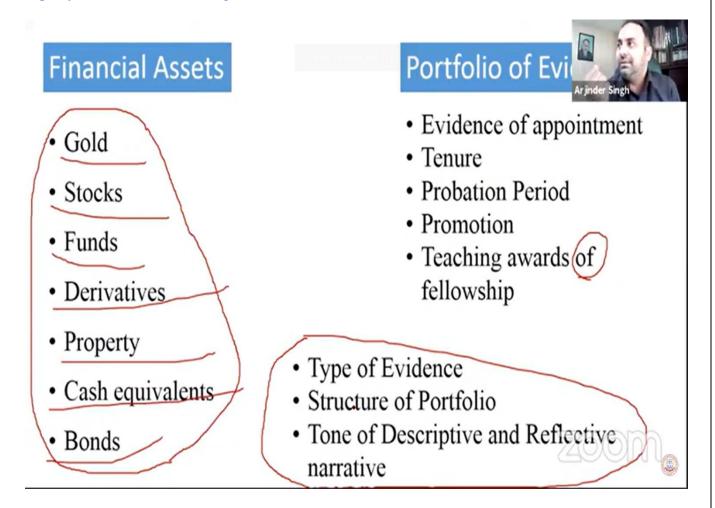

## **Dr. Arjinder Singh**

Principal, Innocent Heart College of Education, Jalandhar

Dr. Arjinder Singh, Principal, Innocent Heart College of Education, Jalandhar deliberated on the topic - 'Portfolio Management' on the 8th day of the Finishing School Programme. Sir explained about the meaning of Portfolio which is a combination of all assets of an individual. Sir also explained about the various types of portfolios viz 'Financial portfolio and Portfolio of Evidence'. Dr. Arjinder talked at length on the topic, 'Teacher portfolio' where he explained that it must be structured, we always need to update our portfolio, one should always evaluate oneself and a teacher always needs to improve himself/herself throughout his or her career. Sir also explained why there is a need for a portfolio and the specific criteria to prepare it. In the later part of his session Dr. Arjinder explained steps for Portfolio Management.